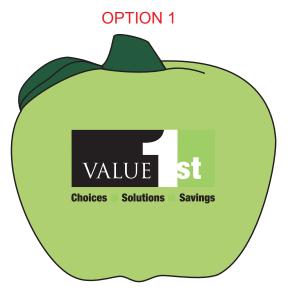

Order#:132119-QProduct:Green Apple Stress BallItem #:1008-310571Imprint Method:Pad Print on the First Side: Black Light Green 375 WhiteActual Imprint Size:1.5"W x 0.76"H

NOTE: A LIGHT GREEN IMPRINT WILL NOT SHOW UP ON THE GREEN APPLE. -I HAVE PROVIDED A SECOND OPTION THAT I THINK WILL WORK BETTER. I ADDED A WHITE OUTLINE AND TOOK OUT THE GREEN PART OF THE LOGO SO THAT THE APPLE COLOR SHOWS THROUGH FOR THE GREEN PART. I HAVE ALSO CHANGED THE GREEN SQUARES TO WHITE ON OPTION 2