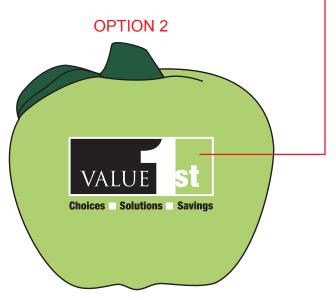

Order#:132119-QProduct:Green Apple Stress BallItem #:1008-310571Imprint Method:Pad Print on the First Side: Black Light Green 375 WhiteActual Imprint Size:1.5"W x 0.76"H

NOTE: A LIGHT GREEN IMPRINT WILL NOT SHOW UP ON THE GREEN APPLE. -I HAVE PROVIDED A SECOND OPTION THAT I THINK WILL WORK BETTER. I ADDED A WHITE OUTLINE AND TOOK OUT THE GREEN PART OF THE LOGO SO THAT THE APPLE COLOR SHOWS THROUGH FOR THE GREEN PART. I HAVE ALSO CHANGED THE GREEN SQUARES TO WHITE ON OPTION 2