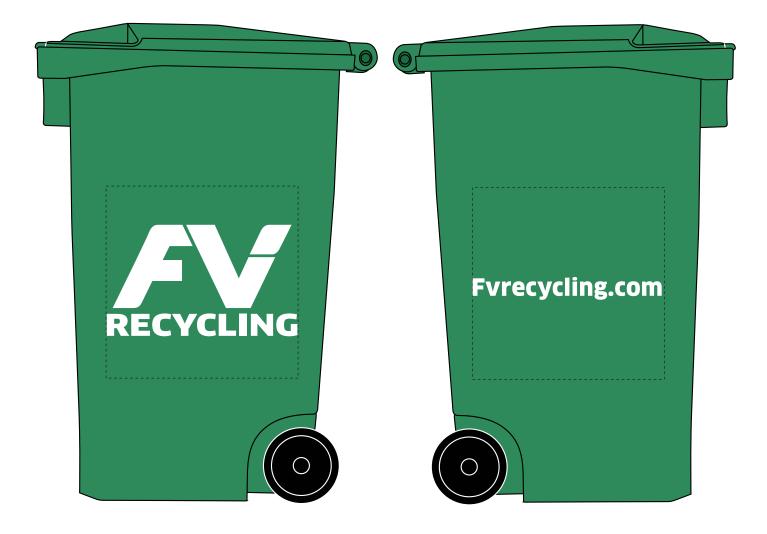

Order#:132117Product:Recycling Can: GreenItem #:1064-306031Imprint Method:Pad Print on Both sides: WhtieActual Imprint Size:2"W x 1.2"H (Side 1), 2"W x 0.25"H (Side 2)