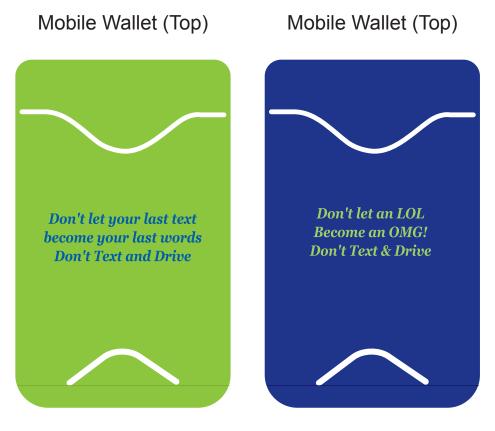

Order#:132095Product:Mobile Wallet: Lime & Blue (200 Pcs Each)Item #:1008-312303Imprint Method:Screen Print on the Front: Blue 286 on Green Item, Lime 375 on Blue ItemActual Imprint Size:1.6"W x 0.5"H on Green Wallet, 1.25"W x 0.5"H on Blue Wallet