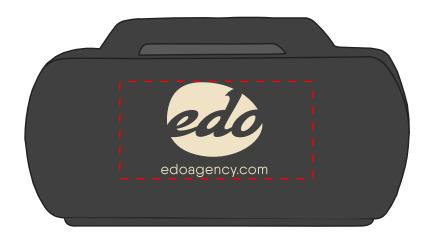

Order#: 132080

**Product:** Boom Box Stress Ball

Item #: 1008-100913

Imprint Method: Pad Print on the Front & Back Sides: Light Brown 468

Actual Imprint Size: 1.1"W x 0.12"H (Front), 1.1"W x 1"H (Back)

Actual Size of Imprint
Dotted Lines Do Not Print