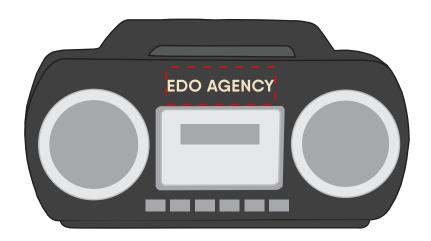

Order#: 132080

**Product:** Boom Box Stress Ball

Item #: 1008-100913

Imprint Method: Pad Print on the Front & Back Sides: Light Brown 468

Actual Imprint Size: 1.1"W x 0.12"H (Front), 1.1"W x 1"H (Back)

Actual Size of Imprint
Dotted Lines Do Not Print