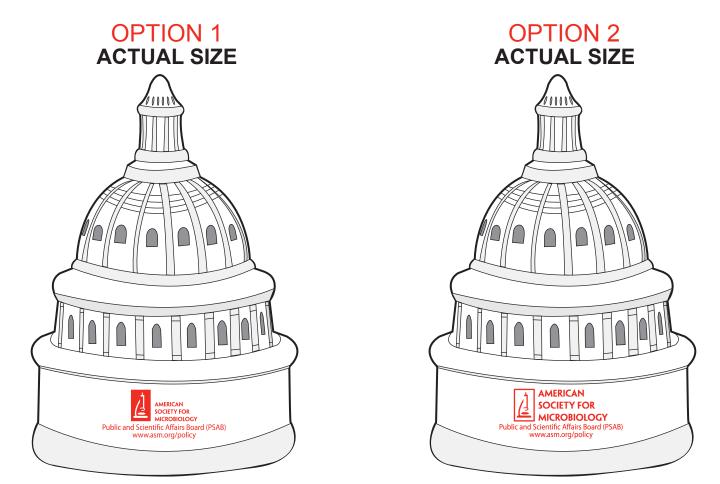

Order#: 132064 Product: Capitol Building Stress Ball Item #: 1008-100857 Imprint Method: Pad Print on the Front Side: Red 485

Note: Our manufacturer noted several art concerns with your logo on this item, due to the small imprint area on the front of the capitol building. Firstly, they are concerned that the icon will fill in and the small details of the microscope will not be legible. They suggest doing a reverse print of this icon (see Option 2). Also, they noted that the text "American Society for Microbiology" is too a little small and might not print legibly as shown. Thus, they recommend enlarging it as shown in Option 2. Please advise if these recommended changes are okay to proceed with.