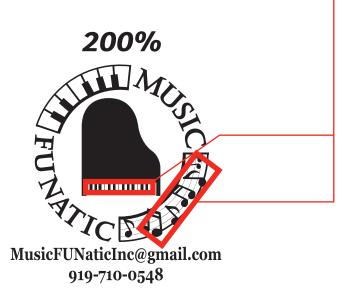

Order#: 132054 Product: Piano Stress Ball Item #: 1008-100854 Imprint Method: Pad Print on the Top: White Actual Imprint Size: 1.1"W x 1.1"H

## \*\*PLEASE NOTE: SOME OF THE SMALL DETAILS AND SPACINGS IN THE ART WILL FILL IN AND BLEED WHEN PRINTED, DUE TO THE SMALL IMPRINT SIZE. PLEASE ADVISE.-

## **ACTUAL SIZE**