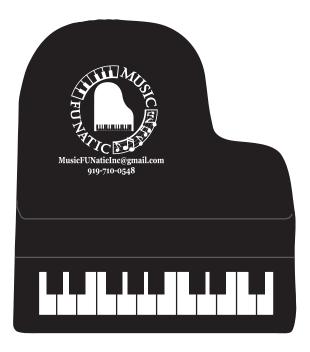

Order#: 132054 Product: Piano Stress Ball Item #: 1008-100854 Imprint Method: Pad Print on the Top: White Actual Imprint Size: 1.1"W x 1.1"H

## **ACTUAL SIZE**