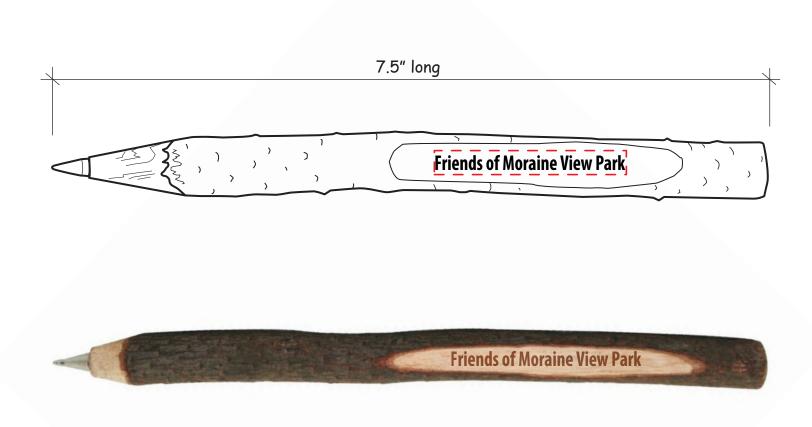

Order#: 132047-Q

**Product:** Wooden Twig Pen with Bark

**Item #**: 1364-308095

Imprint Method: Laser Engraved on the Barrel

Actual Imprint Size: 2"W x 0.15"H