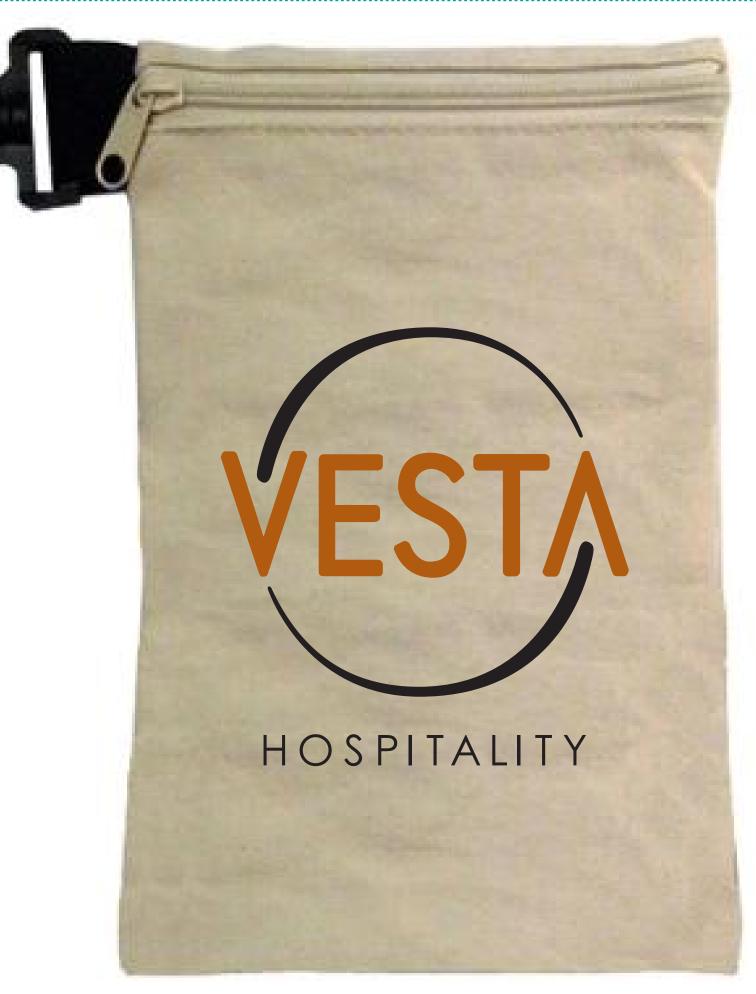

CAREFULLY REVIEW THE ARTWORK ATTACHED.

Order#: 132044

**Product:** Golf Ditty Bag: Natural

Item #: 1106-100543

Imprint Method: Screen Print on the Front: Black, PMS 160

Actual Imprint Size: 4.25"W x 4.57"H