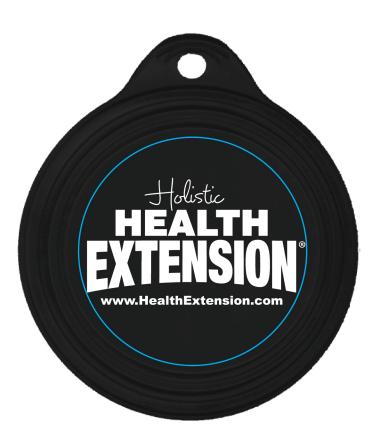

**Order#**: 132033

**Product:** Food Can Cover - Black

Item #: 1098-103509

Imprint Method: Screen Print on the Cover - White

Actual Size of Imprint
Dotted Lines Do Not Print
2 1/2" diameter

Blue line will not print. It represents the imprint area.

## \*\*\*IMPORTANT INFORMATION\*\*\* (PLEASE READ)

Please proof carefully for spelling errors, omissions, and layout accuracy. It is your responsibility to correct any errors. Garrett Specialties assumes no responsibility for errors after a proof has been authorized to print. Please note changes or revisions to your proof from your original instructions may cause revision in your ship date. Delays in paper proof approval also may require a change in your schedule ship dates. Occasionally, some fax machines may distort the image. Please pay close attention to numbers.

It is imperative that you view your e-proof and submit your approval and/or changes promptly to maintain your anticipated delivery date.

Please keep in mind that this virtual proof is not a printed sample of your artwork on our product. The size and placement of the artwork may vary from this proof when actually printed on the product. Carefully review the attached proof for verification of copy & layout.

Due to inherent technical differences in color monitors, the imprint colors and product colors depicted in the attached proof will not resemble those in the final product. We make every effort to match requested custom colors, but cannot guarantee a 100% exact match. Imprints are applied using pad or screen inks. These inks are hand mixed as close as possible to the requested color but may vary 2 to 4 shades. For this reason an exact PMS match cannot be guaranteed. Your order is ON HOLD until we receive an approval from you in reference to your artwork.