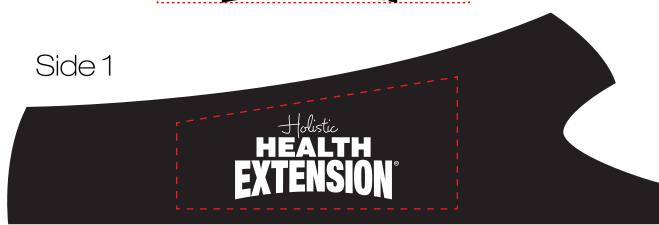

**Order#**: 132033

Product: Small Scoop-It Bowl - Black

Item #: 1098-306075

Imprint Method: Pad Print on the Side of Bowl - White

Actual Size of Imprint
Dotted Lines Do Not Print

1" H x 3 1/4" W

## \*\*\*IMPORTANT INFORMATION\*\*\* (PLEASE READ)

Please proof carefully for spelling errors, omissions, and layout accuracy. It is your responsibility to correct any errors. Garrett Specialties assumes no responsibility for errors after a proof has been authorized to print. Please note changes or revisions to your proof from your original instructions may cause revision in your ship date. Delays in paper proof approval also may require a change in your schedule ship dates. Occasionally, some fax machines may distort the image. Please pay close attention to numbers.

It is imperative that you view your e-proof and submit your approval and/or changes promptly to maintain your anticipated delivery date.

Please keep in mind that this virtual proof is not a printed sample of your artwork on our product. The size and placement of the artwork may vary from this proof when actually printed on the product. Carefully review the attached proof for verification of copy & layout.

Due to inherent technical differences in color monitors, the imprint colors and product colors depicted in the attached proof will not resemble those in the final product. We make every effort to match requested custom colors, but cannot guarantee a 100% exact match. Imprints are applied using pad or screen inks. These inks are hand mixed as close as possible to the requested color but may vary 2 to 4 shades. For this reason an exact PMS match cannot be guaranteed. Your order is ON HOLD until we receive an approval from you in reference to your artwork.