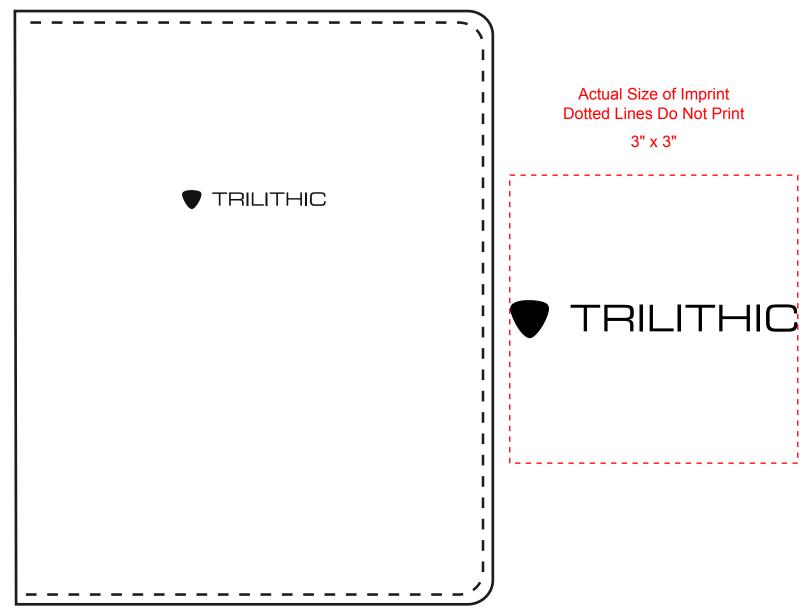

Order#: 132026 Product: LeatherThree Ring Binder Item #: 1041-100567 Imprint Method: Deboss on the Front Cover- Debossed