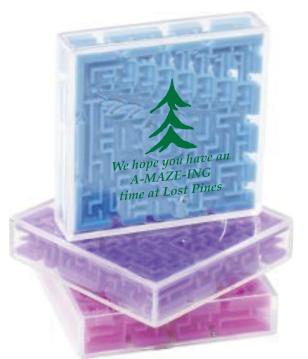

Order#:132025Product:A-Maze-ing GameItem #:1280-304316Imprint Method:Screen Print on the Front: Dark Green 349Actual Imprint Size:2"W x 2"H

Actual size of PMS 349C imprint on the A-Maze-ing Game. Note: Red box indicates imprint area and will not print.

Graphic is for placement only not to scale