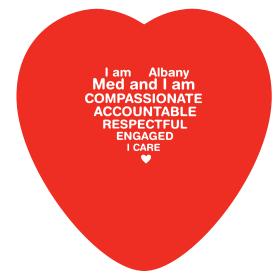

Order#: 132019 Product: Valentine Heart Stress Ball Item #: 1008-304990 Imprint Method: Pad Print on the Front: White Actual Imprint Size: 1.2"W x 1"H

## **Red Valentine Heart**