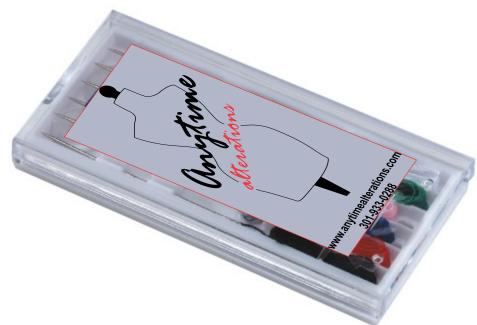

Order#: 132009

**Product:** 6 Needle Sewing Kit

Item #: 1280-301114

Imprint Method: Screen Print on the Lid:

Actual Imprint Size: 2.25"W x 1.25"H

Actual size of PMS 185C & Black imprint on 6-Needle Sewing Kit. Note: Red box indicates imprint area and will not print.

Small details in the art might fill in slightly.

Graphic is for placement only not to scale