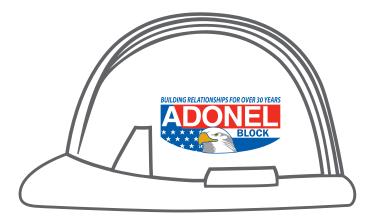

**Order#**: 132006

**Product:** Hard Hat Stress Reliever - White

Item #: 1008-304755

Imprint Method: Pad Print on the Side 1 - Blue 286, Red 585, Cool Grey 8, PMS 131C

## **ACTUAL SIZE**

Imprint size: 1.25"W x 0.6"H