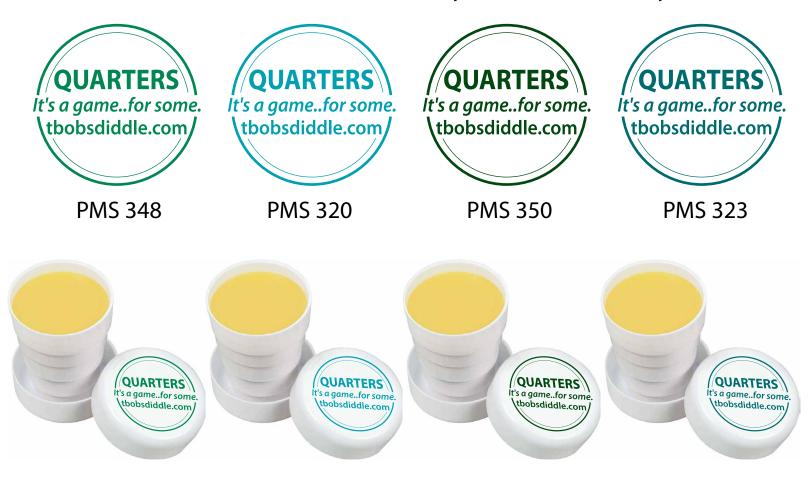

**Order#**: 132002

Product: Collapsible Cup Item #: 1092-101197

Imprint Method: Pad Print on the Lid Actual Imprint Size: 1.75"W x 1.7"H

NOTE: The ink color that you selected for your artwork is no longer a standard option. Our manufacturer has advised me that the 4 colors below are available options and the closest to the color that you selected. Please advise which of the colors below you'd like to use for your order.

Due to inherent technical differences in color monitors, the imprint colors and product colors depicted in the attached proof will not resemble those in the final product. We make every effort to match requested custom colors, but cannot guarantee a 100% exact match. Imprints are applied using pad or screen inks. These inks are hand mixed as close as possible to the requested color but may vary 2 to 4 shades. For this reason an exact PMS match cannot be guaranteed. Your order is ON HOLD until we receive an approval from you in reference to your artwork.