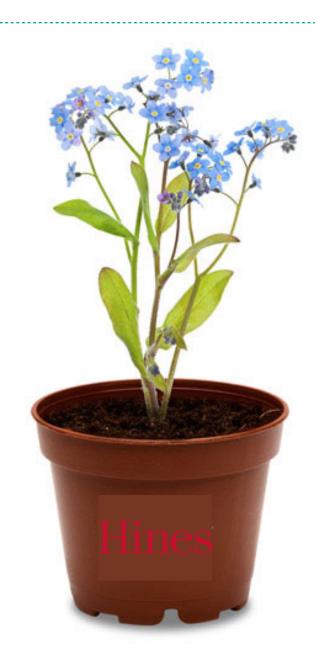

Order#: 131976-Q
Product: Wee Kit: Basil Item #: 1393-314707

Imprint Method: Pad Print on the Front: PMS 187

Actual Imprint Size: 1"W x 0.3"H

It is imperative that you view your e-proof and submit your approval and/or changes promptly to maintain your anticipated delivery date.

Please keep in mind that this virtual proof is not a printed sample of your artwork on our product. The size and placement of the artwork may vary from this proof when actually printed on the product. Carefully review the attached proof for verification of copy & layout.