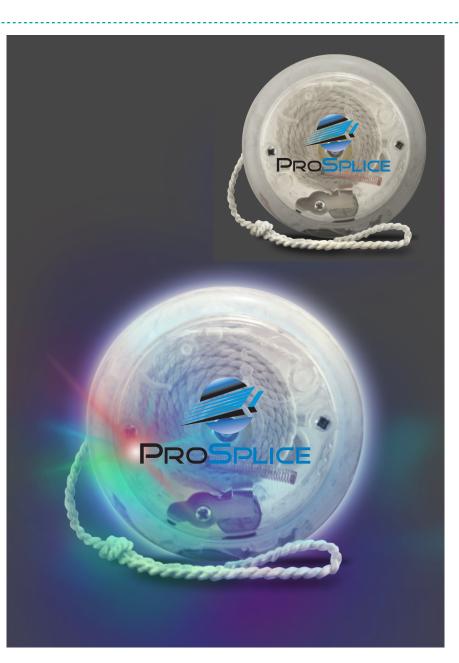

**Order#**: 131959-Q

**Product:** Multicolor Crystal Lighted Yo Yo

Item #: 1275-308306

Imprint Method: 4 Color Process on the Side 1

Actual Imprint Size: 1.14"W x 0.57"H

Actual Size of Imprint
Dotted Lines Do Not Print