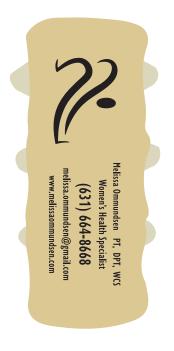

Order#: 131941

**Product:** Spinal Segment Stress Reliever

Item #: 1008-312306

Imprint Method: Screen Print on the Back: Black

Actual Imprint Size: 2.4"W x 0.75"H

PDF documents can distort smaller text due to the inability to display images smaller than 1 pixel in size. "L's" and "I's" when small in size appear to be bold or larger because the pdf will enlarge it to 1 pixel so that it can beviewed. For your assurance your text will print in proportion.

## ACTUAL SIZE