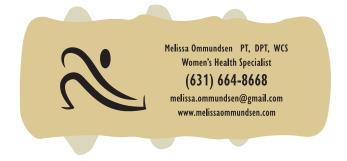

Order#: 131941

**Product:** Spinal Segment Stress Reliever

Item #: 1008-312306

Imprint Method: Screen Print on the Back: Black

Actual Imprint Size: 2.4"W x 0.75"H

PDF documents can distort smaller text due to the inability to display images smaller than 1 pixel in size. "L's" and "I's" when small in size appear to be bold or larger because the pdf will enlarge it to 1 pixel so that it can beviewed. For your assurance your text will print in proportion.

## ACTUAL SIZE