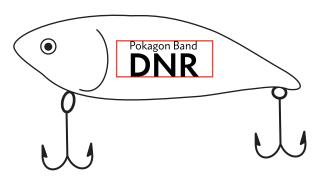

**Order#**: 131940

**Product:** Diving Minnow Fishing Lure

Item #: 1280-104613

Imprint Method: Screen Print on the Top of Lure: Black

Actual Imprint Size: 0.71"W x 0.37"H

Actual size of black imprint on Diving Minnow. Note: Red box indicates imprint area and will not print.