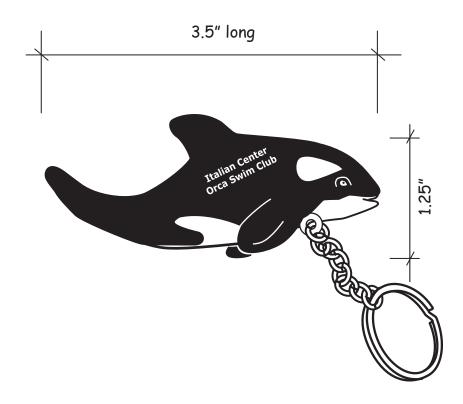

**Order#**: 131933

**Product:** Orca Killer Whale Squeezie Keychain

Item #: 1364-308071

Imprint Method: Pad Print on the Top: White

## Artwork shown at maximum imprint size