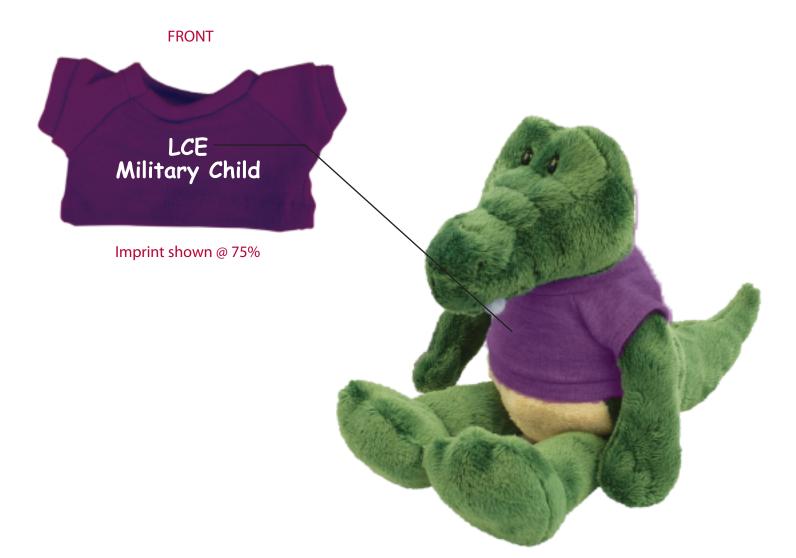

Order#: 131922 Product: Gator Wild Bunch Animals: T-Shirt-Purple Item #: 1039-303709 Imprint Method: Screen Print on the Shirt (Center): White Actual Imprint Size: 2"W x 0.62"H