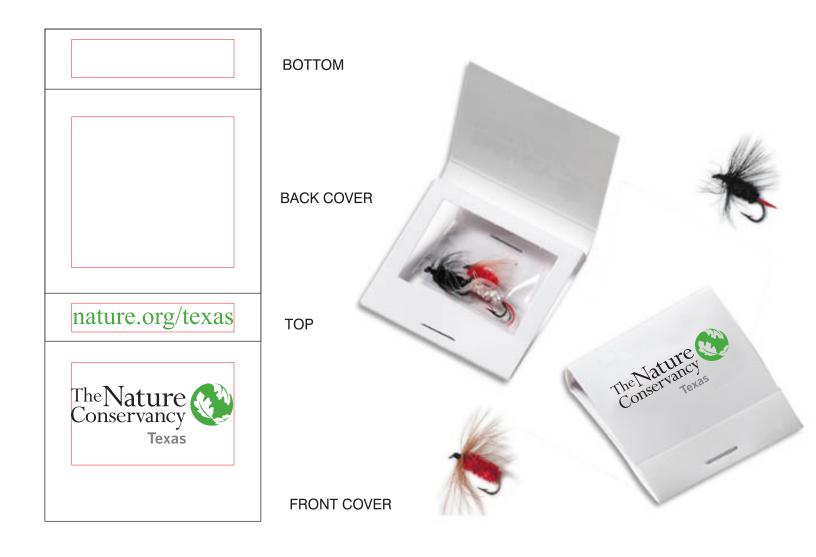

Order#: 131920 Product: Fly Fishing Matchbook with Flies Item #: 1280-104608 Imprint Method: Digital Print on the Front Cover