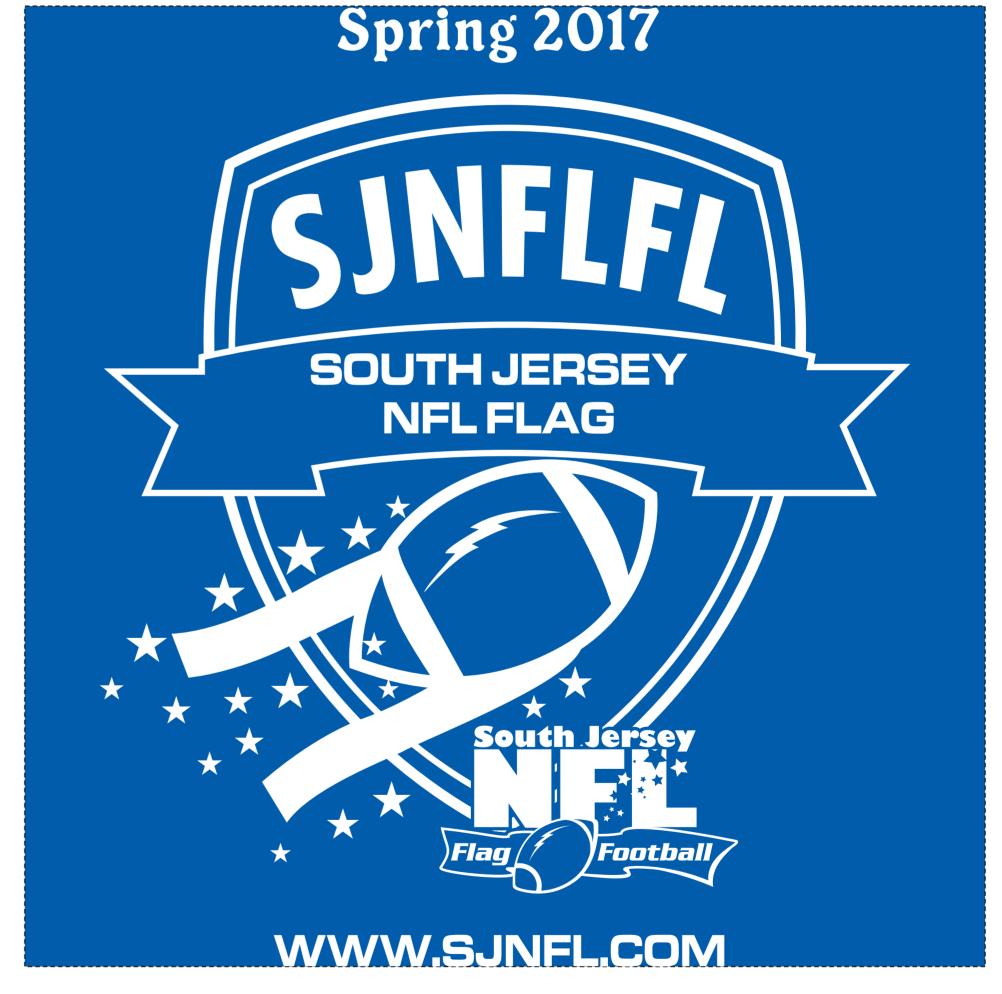

**Order#**: 131914

**Product:** 15" x 18" Drawstring Back Pack Bag: Royal Blue

**Item #**: 1116-108426

Imprint Method: Silkscreen on the Front: White

Actual Imprint Size: 8.5"W x 10"H

Note: Our manufacturer pointed out that there are several concerns of portions of your artwork filling in whe printed. They provided me with a second option that they suggest (Option B) for a cleaner print. Please advise which Option you'd like to move forward with (A-original or B-suggested)

ART NOTES:

"SPRING 2017" TEXT MADE SOLID

BOTTOM "SOUTH..." LOGO MADE LARGER

FOR LESS FILL IN

BUT SMALL STARS WILL FILL IN

**OPTION A** 

**OPTION B** 

\*\*\*IMPORTANT INFORMATION\*\*\* (PLEASE READ)