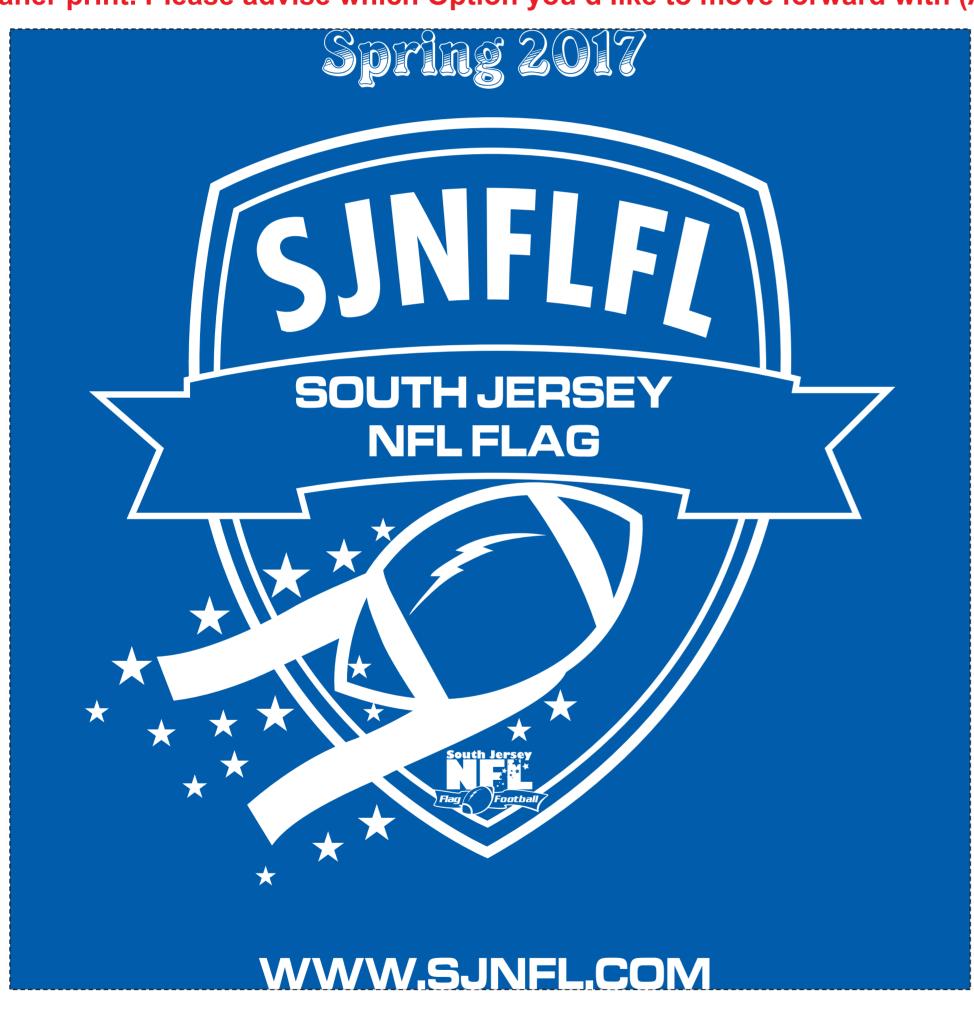

**Order#**: 131914

**Product:** 15" x 18" Drawstring Back Pack Bag: Royal Blue

**Item #**: 1116-108426

Imprint Method: Silkscreen on the Front: White

Actual Imprint Size: 8.5"W x 10"H

Note: Our manufacturer pointed out that there are several concerns of portions of your artwork filling in whe printed. They provided me with a second option that they suggest (Option B) for a cleaner print. Please advise which Option you'd like to move forward with (A-original or B-suggested)

ART NOTES:

"SPRING 2017" TEXT MADE SOLID

BOTTOM "SOUTH..." LOGO MADE LARGER

FOR LESS FILL IN

BUT SMALL STARS WILL FILL IN

**OPTION A** 

**OPTION B** 

\*\*\*IMPORTANT INFORMATION\*\*\* (PLEASE READ)