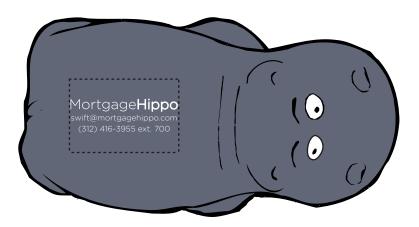

Order#: 131911 Product: Hippo Stress Ball Item #: 1008-100983 Imprint Method: Pad Print on the Back Side: White Actual Imprint Size: 1.12"W x 0.35"H

Actual Size of Imprint Dotted Lines Do Not Print