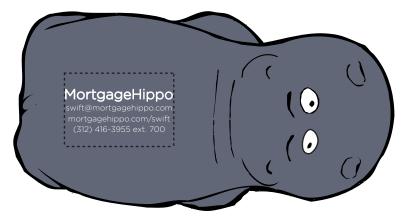

**CAREFULLY REVIEW THE ARTWORK ATTACHED.** 

Order#: 131911 Product: Hippo Stress Ball Item #: 1008-100983 Imprint Method: Pad Print on the Back Side: White Actual Imprint Size: 1.12"W x 0.46"H

eProof

NOTE: ALL of the text is shown in white. There is no text showing up gray.

Actual Size of Imprint Dotted Lines Do Not Print