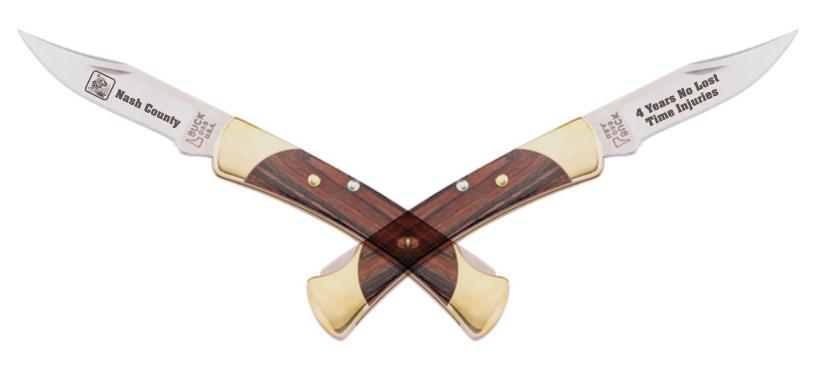

Order#: 131909-Q

Product: The "55" Lockback Buck Knife

Item #: 1032-301403

Imprint Method: Laser Engraved on the Blade Sides 1 & 2

**Actual Imprint Size**: 1.25"W x 0.31"H (side 1), 1.16"W x 0.31"H (side 2)

Some of the small details in the logo might fill in

4 Years No Lost Time Injuries

Blade Side 1 Engraving

Blade Side 2Engraving