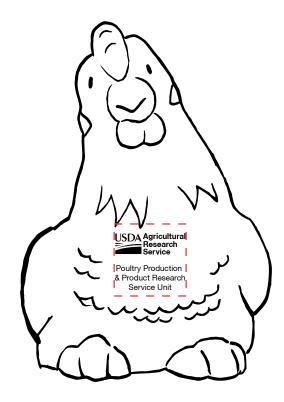

CAREFULLY REVIEW THE ARTWORK ATTACHED.

Order#: 131905

**Product:** Chicken Stress Ball

Item #: 1008-100795

Imprint Method: Pad Print on the Chest: Black

Actual Imprint Size: 0.75"W x 0.6"H

Actual Size of Imprint **Dotted Lines Do Not Print** 