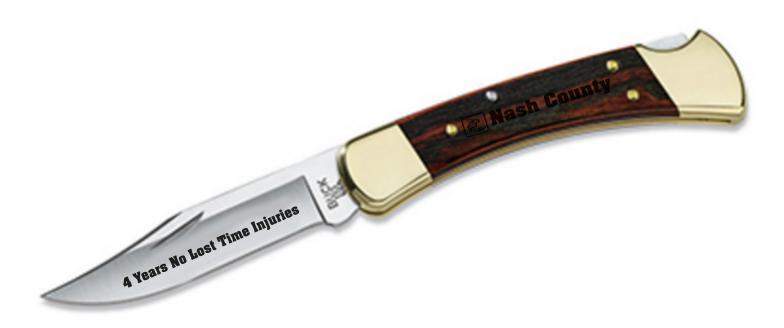

Order#: 131899-Q

Product: Buck "Folding Hunter" Lockback Knife

Item #: 1032-300960

Imprint Method: Laser Engraved on the Handle & Blade

Actual Imprint Size: 1.6 "W x 0.25" H (Handle), 2" W x 0.14" H (Blade)

Some of the small details in the logo might fill in

Handle Engraving

4 Years No Lost Time Injuries

**Blade Engraving** 