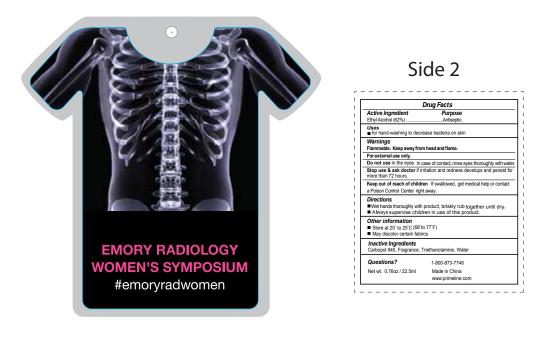

Order#: 131898 Product: X-Ray Antibacterial Hand Sanitizer Spray Item #: 1097-312026 Imprint Method: 4 Color Process on the Label Actual Imprint Size: 1.6"W x 0.5"H

Artwork shown @ 100%