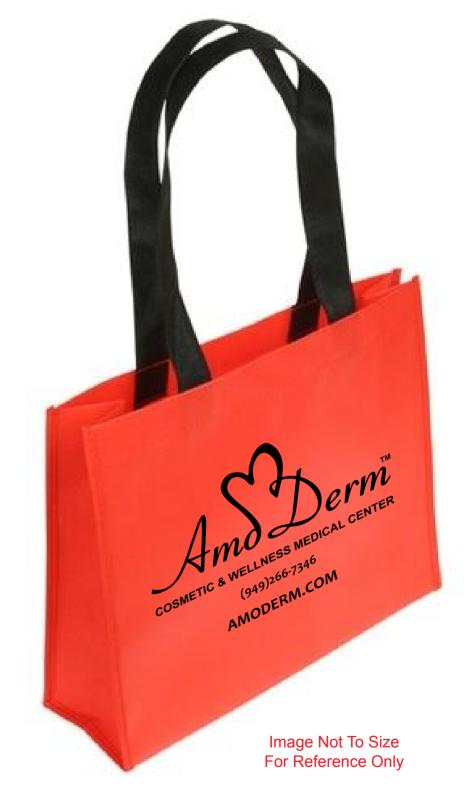

Order#: 131883

Product: Raindance Water Resistant Tote Bag - Red

Item #: 1008-304476

Imprint Method: Screen Print on the First Side - Black

Actual Size of Imprint
Dotted Lines Do Not Print

9.5" x 7"