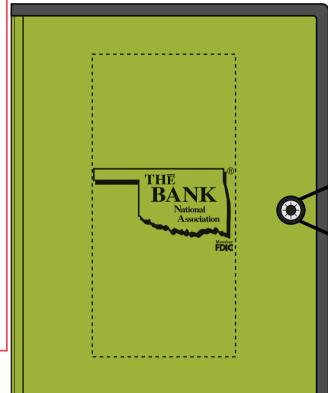

CAREFULLY REVIEW THE ARTWORK ATTACHED.

Order#: 131882

Product: PolyPro FileFolio: Lime Green

**Item #**: 1086-101388

Imprint Method: Screen Print on the Front Center: Black

Actual Imprint Size: 4.5"W x 2.65"H

Actual Size of Imprint **Dotted Lines Do Not Print** 

> NOTE: The small details in the "C" in "FDIC" logo will fill in when printed.

\*\*\*IMPORTANT INFORMATION\*\*\* (PLEASE READ)

Please proof carefully for spelling errors, omissions, and layout accuracy. It is your responsibility to correct any errors. Garrett Specialties assumes no responsibility for errors after a proof has been authorized to print. Please note changes or revisions to your proof from your original instructions may cause revision in your ship. date. Delays in paper proof approval also may require a change in your schedule ship dates. Occasionally, some fax machines may distort the image. Please pay close attention to numbers.