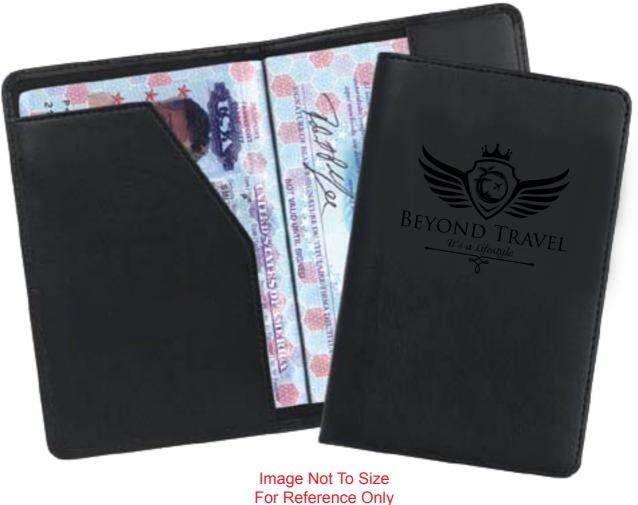

> **Order#**: 131866-Q **Product:** Passport Holder Item #: 1041-104677

**Imprint Method**: Deboss on the Outside

Actual Imprint Size: 2.5"W x 2"H

Actual Size of Imprint **Dotted Lines Do Not Print** 