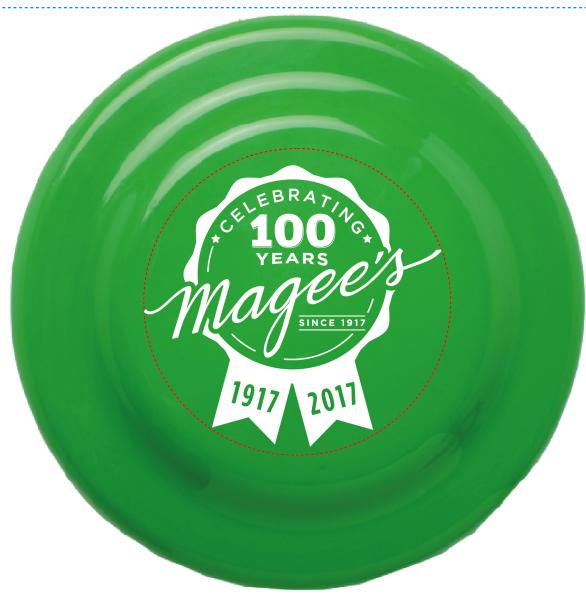

**Order#**: 131853

**Product:** Frisbee Flyer: Green

Item #: 1098-100498

Imprint Method: Screen Print on the Front: White

Actual Imprint Size: 3.87"W x 3.6"H

Image Not To Size For Reference Only