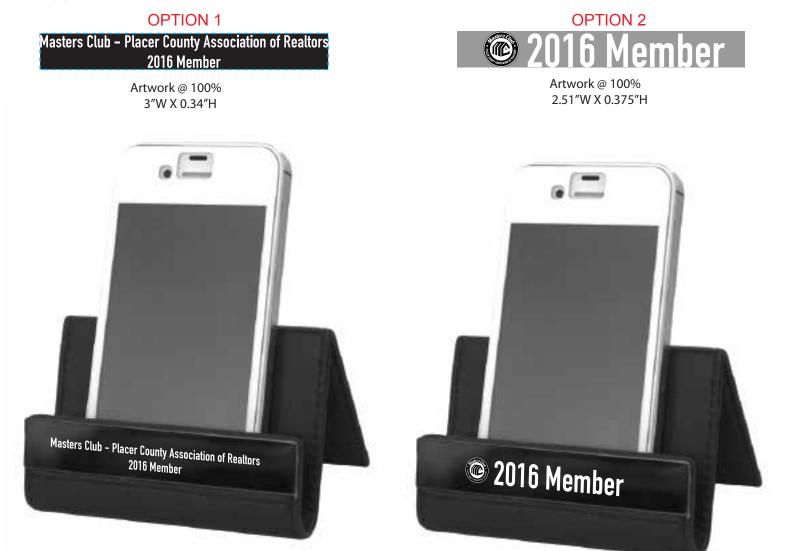

Order#: 131830 Product: Cell Phone and iPad Stand Item #: 1219-308445 Imprint Method: Pad Print on the Front

NOTE: The logo is very small as is and all of the text/details will be difficult to read. I suggest printing text only as shown in Option 1 for a cleaner imprint. Please advise.