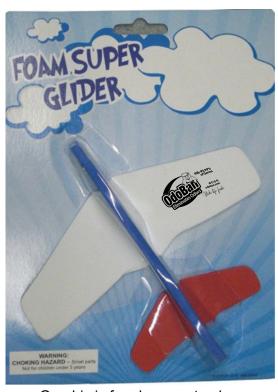

Order#: 131810

**Product:** Foam Super Glider

Item #: 1280-301042

Imprint Method: Screen Print on the Second Wing: Black

Actual Imprint Size: 2"W x 1"H

Actual size of black imprint on 5.5" Foam Super Glider.

Note: This imprint will appear on one wing.

Due to absorbent foam the imprint will not be an exact match & will appear lighter than below.

Red box indicates imprint area and will not print.

Small text & details in the art might fill in.

Registration mark might print as a small dot or not at all.

Graphic is for placement only not to scale