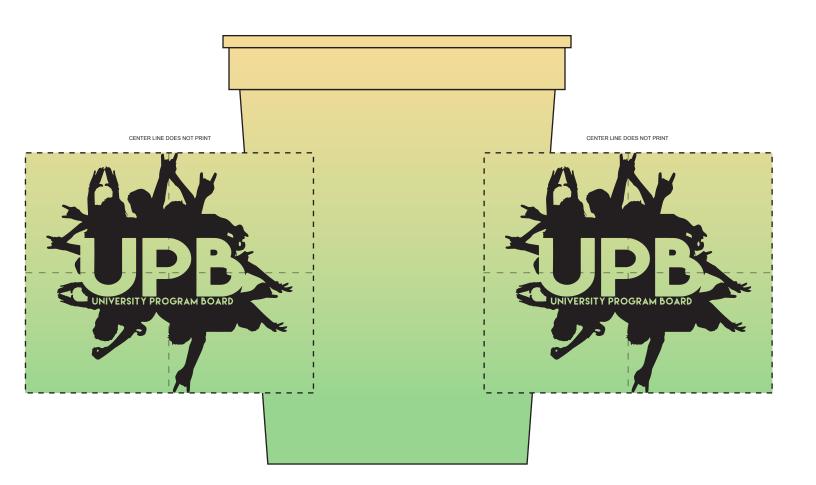

Order#: 131808

Product: Cool Color Cup - 16oz: Yellow to Green

Item #: 1116-303669

Imprint Method: Screen Print on the Wrap: Black

Actual Imprint Size: 7.34"W x 2.5"H

ART NOTES: -

\*\* REQUESTED PROOF \*\* SMALL TEXT WILL FILL IN IF WE PRINT THE ARTWORK AS SHOWN