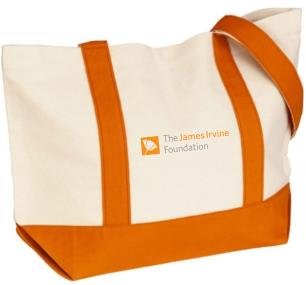

**Order#**: 131795

**Product:** Medium Snap Tote - Orange

**Item #**: 1086-310275

Imprint Method: Screen Print on the Front - PMS 152 & PMS Cool Grey 9

Actual Size of Imprint
Dotted Lines Do Not Print
4-1/2"w x 6"h

Image Not To Size For Reference Only