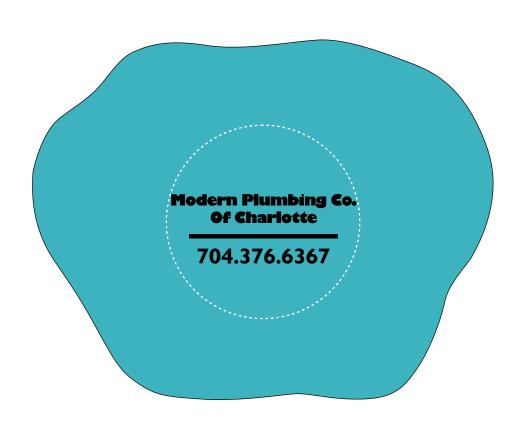

CAREFULLY REVIEW THE ARTWORK ATTACHED.

Order#: 131791

Product: Splash O Color Coaster: Teal

Item #: 1008-305305

Imprint Method: Pad Print on the Top Side Only: Black

Actual Imprint Size: 1.9"W x 0.72"H