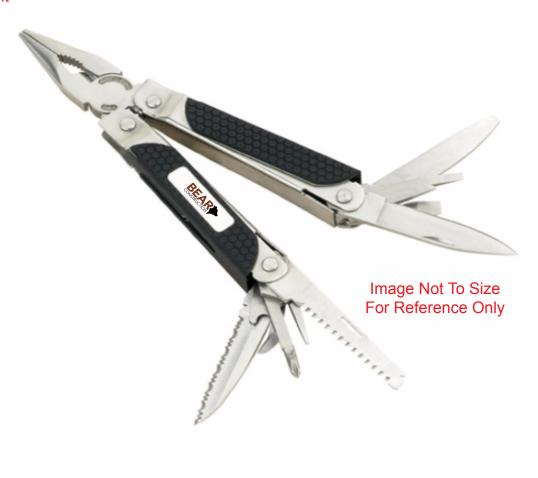

CAREFULLY REVIEW THE ARTWORK ATTACHED.

Order#: 131786

**Product:** Soft-Feel Handle Multi-Tool

Item #: 1134-105381

Imprint Method: 4-Color Process on the Handle

Actual Imprint Size: 0.8"W x 0.25"H

Actual Size of Imprint **Dotted Lines Do Not Print** 