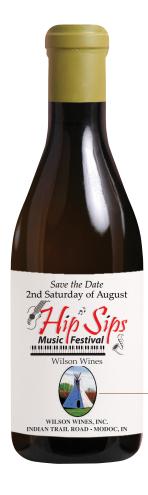

Order#: 131784-Q Product: Wine Bottle Magnet Item #: 1270-314704 Imprint Method: 4 Color Process on the Front Actual Imprint Size: 1"W x 1.5"H

\_This image is very low quality/low resolution and may print pixelated as is.