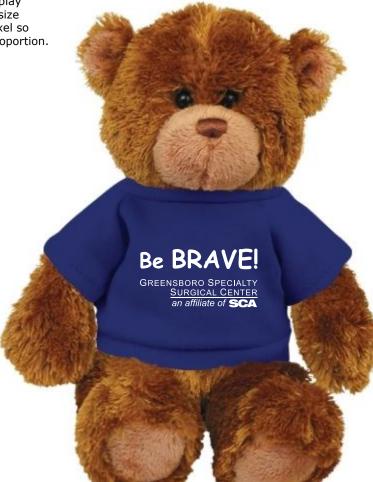

Order#: 131775 Product: Sebastian Teddy Bear-Gund - Royal T-Shirt Item #: 1039-303494 Imprint Method: Screen Print on the Shirt (Center) - White

PDF documents can distort smaller text due to the inability to display images smaller than 1 pixel in size. "L's" and "I's" when small in size appear to be bold or larger because the pdf will enlarge it to 1 pixel so that it can beviewed. For your assurance your text will print in proportion.

It is imperative that you view your e-proof and submit your approval and/or changes promptly to maintain your anticipated delivery date.

Please keep in mind that this virtual proof is not a printed sample of your artwork on our product. The size and placement of the artwork may vary from this proof when actually printed on the product. Carefully review the attached proof for verification of copy & layout.

Due to inherent technical differences in color monitors, the imprint colors and product colors depicted in the attached proof will not resemble those in the final product. We make every effort to match requested custom colors, but cannot guarantee a 100% exact match. Imprints are applied using pad or screen inks. These inks are hand mixed as close as possible to the requested color but may vary 2 to 4 shades. For this reason an exact PMS match cannot be guaranteed. Your order is ON HOLD until we receive an approval from you in reference to your artwork.