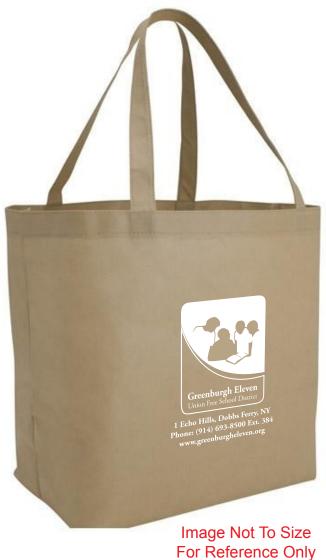

CAREFULLY REVIEW THE ARTWORK ATTACHED.

**Order#**: 131773

**Product:** Big Value Tote: Khaki

Item #: 1039-308686

Imprint Method: Screen Print on the Front: White

Actual Imprint Size: 4.8"W x 6.5"H

50% of Actual Size of Imprint **Dotted Lines Do Not Print** 

It is imperative that you view your e-proof and submit your approval and/or changes promptly to maintain your anticipated delivery date.

Please keep in mind that this virtual proof is not a printed sample of your artwork on our product. The size and placement of the artwork may vary from this proof when actually printed on the product. Carefully review the attached proof for verification of copy & layout.