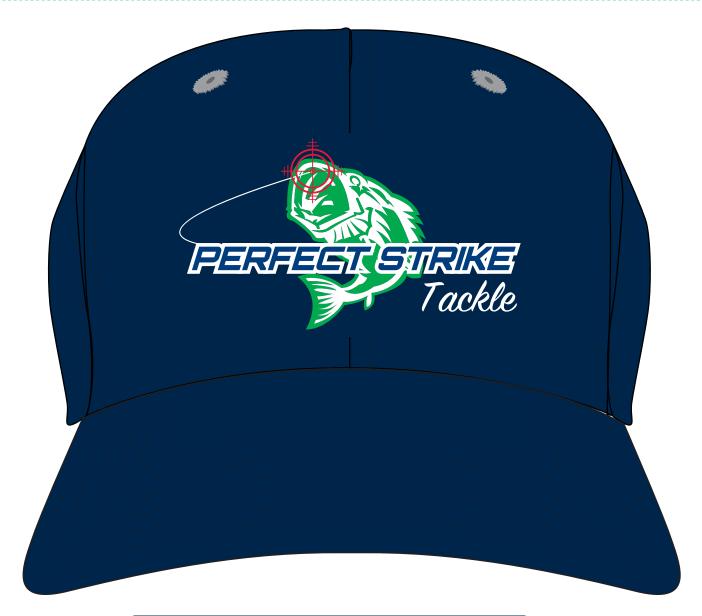

Order#:131769Product:6-Panel BrushedTwill Cap: NavyItem #:1086-100013Imprint Method:Embroidery on the Front: Green, ]Navy Blue, Red WhiteActual Imprint Size:3.5"W x 2"H