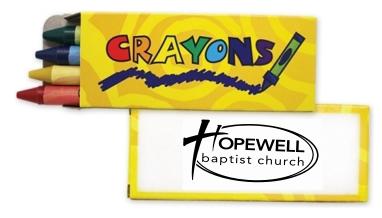

**Order#**: 131767

**Product:** Crayon Pack - 4 Count

Item #: 1280-304277

Imprint Method: Screen Print on the Back: Black

Actual Imprint Size: 2.22"W x 1"H

## Art Size 2.2284" W x 1" H

Actual size of Black imprint on 4 Count Crayon Pack. Note: Red box indicates imprint area and will not print.

Graphic is for placement only not to scale