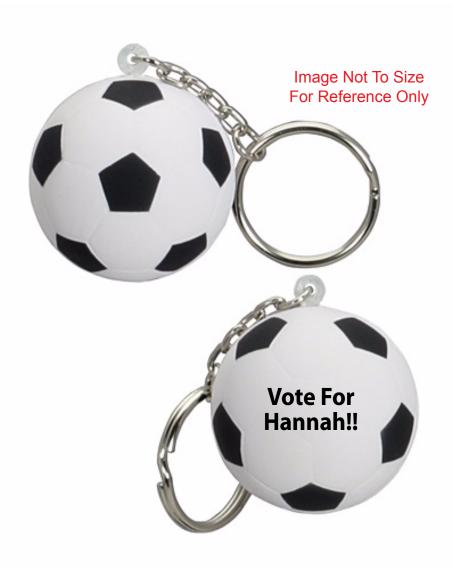

Order#: 131760-Q

**Product:** Soccer Ball Key Chain Stress Ball

**Item #**: 1008-304664

Imprint Method: Pad Print on the Between Black Spots: Black

Actual Imprint Size: 0.67"W x 0.31"H

Actual Size of Imprint
Dotted Lines Do Not Print