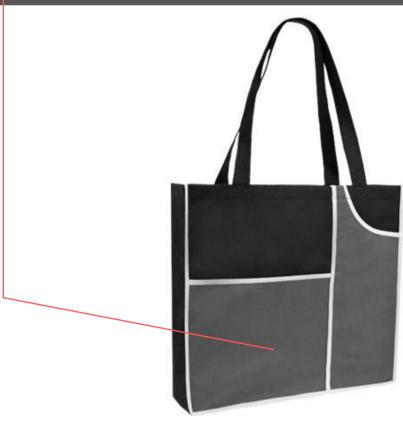

CAREFULLY REVIEW THE ARTWORK ATTACHED.

**Order#**: 131756

**Product:** Poly Pro Duo Pocket Tote: Gray

**Item #**: 1039-308700

Imprint Method: Screen Print on the Front: White

Actual Imprint Size: 7.5"W x 2.5"H