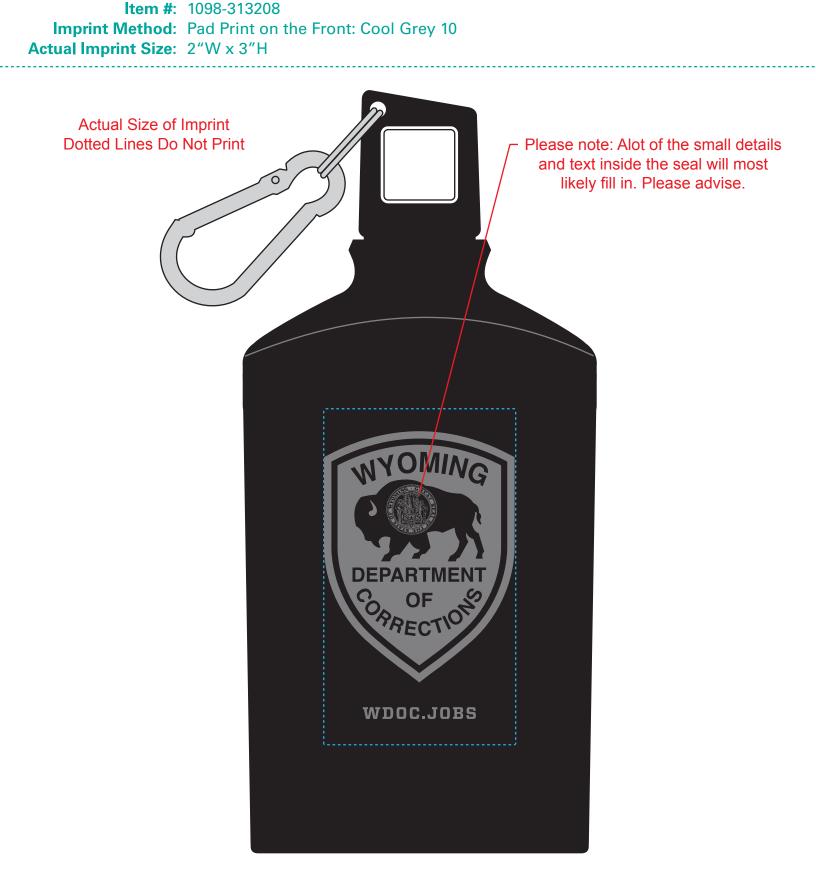

Product: Canteen Aluminum Bottle: Black

Order#: 131755

## \*\*\*\***RUSH PROOF**\*\*\*\*

eProof

In order to meet your delivery date, here is a copy of your artwork so you can see what we are sending to the manufacturer to be printed. Immediate approval is required in order to maintain the supplier's production schedule. CAREFULLY REVIEW THE ARTWORK ATTACHED.

\*\*\*IMPORTANT INFORMATION\*\*\* (PLEASE READ)

Please proof carefully for spelling errors, omissions, and layout accuracy. It is your responsibility to correct any errors. Garrett Specialties assumes no responsibility for errors after a proof has been authorized to print. Please note changes or revisions to your proof from your original instructions may cause revision in your ship date. Delays in paper proof approval also may require a change in your schedule ship dates. Occasionally, some fax machines may distort the image. Please pay close attention to numbers.

It is imperative that you view your e-proof and submit your approval and/or changes promptly to maintain your anticipated delivery date.

Please keep in mind that this virtual proof is not a printed sample of your artwork on our product. The size and placement of the artwork may vary from this proof when actually printed on the product. Carefully review the attached proof for verification of copy & layout.

Due to inherent technical differences in color monitors, the imprint colors and product colors depicted in the attached proof will not resemble those in the final product. We make every effort to match requested custom colors, but cannot guarantee a 100% exact match. Imprints are applied using pad or screen inks. These inks are hand mixed as close as possible to the requested color but may vary 2 to 4 shades. For this reason an exact PMS match cannot be guaranteed. Your order is ON HOLD until we receive an approval from you in reference to your artwork.