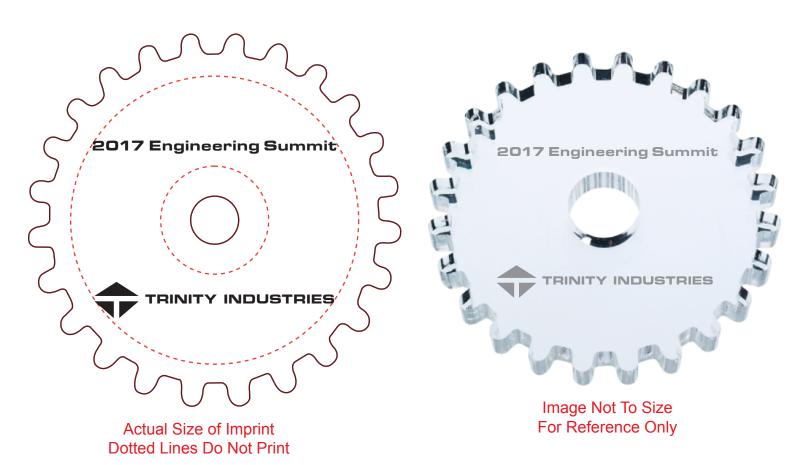

Order#: 131753-Q

**Product:** Geared-Up Paperweight

Item #: 1181-312980

**Imprint Method**: Laser Engraved on the Front/Bottom & Front/Top **Actual Imprint Size**: 2.5"W x 0.13"H (Top), 2.5"W x 0.37"H (Bottom)