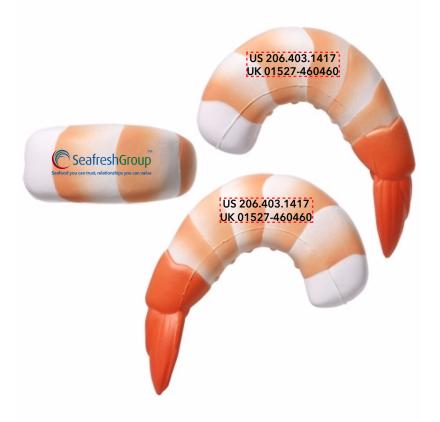

Order#: 131712-Q

**Product**: Shrimp Stress Ball

Item #: 1008-304232

Imprint Method: Pad Print on the OnTop: Burgundy 202 Dark Green 349 Reflex Blue, Sides: Black

**Actual Imprint Size:** 1.25"W x 0.32"H (Top), 1.25"W x 0.375"H (Sides)

Note: The tagline, as is, is very small and will not be legible. I suggest stacking onto two lines

US 206.403.1417 UK 01527-460460

Actual Size of Imprint
Dotted Lines Do Not Print