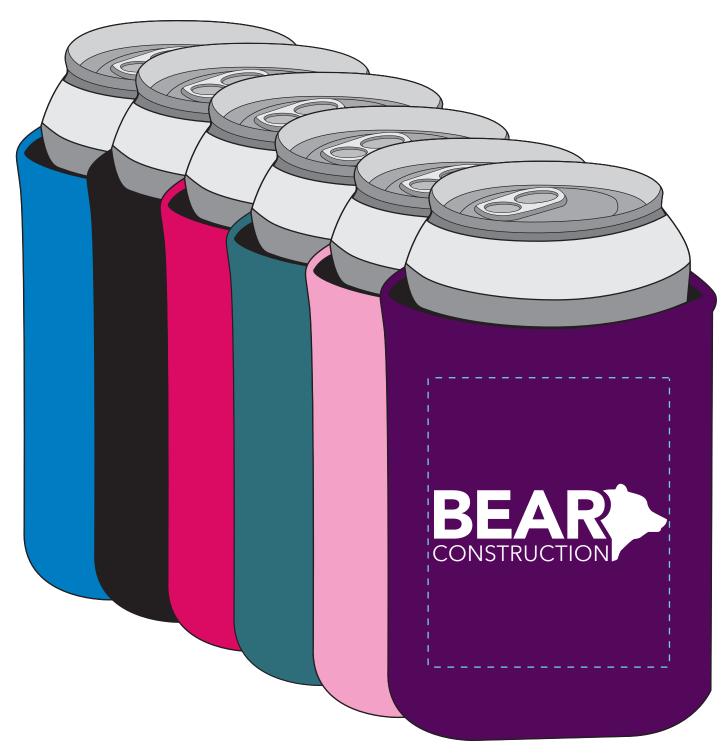

CAREFULLY REVIEW THE ARTWORK ATTACHED.

**Order#**: 131708

**Product:** Pocket Can Holder: Assorted Colors

**Item #**: 1097-301032

Imprint Method: Silk Screen on the Side 1 - White