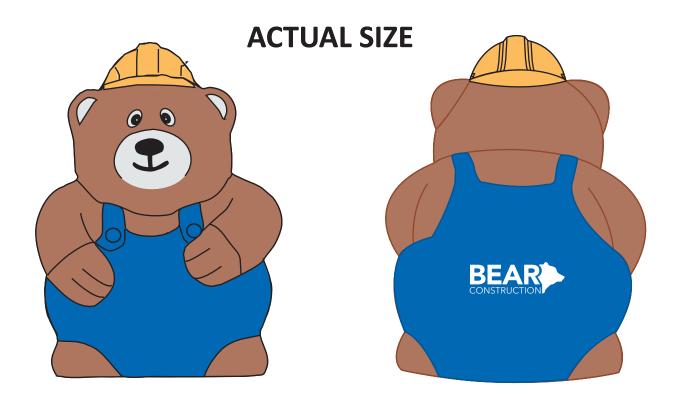

CAREFULLY REVIEW THE ARTWORK ATTACHED.

Order#: 131708

**Product:** Bear Construction Worker Stress Ball

Item #: 1008-100768

Imprint Method: Pad Print on the Back Side - White